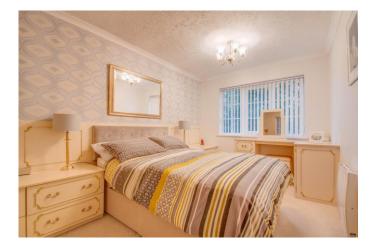

The first-floor landing establishes: Bedroom one, a wide double with integrated wardrobes, bedroom two is a further double that presents a view over the garden, and bedroom three is a cosy single with integral storage. The shower-room of the property is well-presented, houses the airing cupboard and offers a shower, sink and a separated WC.

**Downstairs bedroom/office** 13'7" x 8' (4.14m x 2.44m) Both max

**Ensuite Bathroom** 4'4" x 8' (1.32m x 2.44m) Both max

Landing

**Bedroom one** 15' x 8'7" (4.57m x 2.62m) Both max

**Bedroom two** 11' x 8' (3.35m x 2.44m) Both max