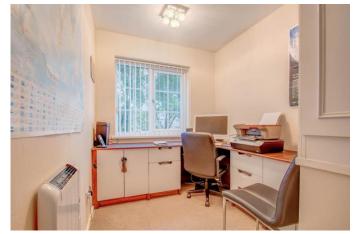

The ground floor of the property comprises: an entrance hallway, a spacious and open plan lounge and dining room with access to an under-stair pantry/storage, and to a quaint conservatory. The modern fitted kitchen provides a sink, integral double oven, 5 ring gas hob, microwave, plumbing for washing amenities and space for a standing appliance. The bedroom/study on this floor is a double and is accessed through the entrance hall of the house, it offers a versatile space with an ensuite that features a shower, sink and WC.

**Downstairs bedroom/office** 13'7" x 8' (4.14m x 2.44m) Both max

**Ensuite Bathroom** 4'4" x 8' (1.32m x 2.44m) Both max

Landing

**Bedroom one** 15' x 8'7" (4.57m x 2.62m) Both max

**Bedroom two** 11' x 8' (3.35m x 2.44m) Both max