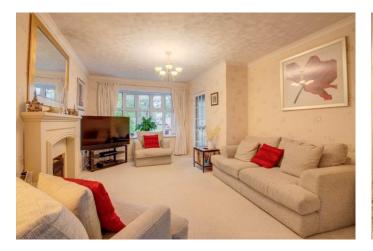

The ground floor of the property comprises: an entrance hallway, a spacious and open plan lounge and dining room with access to an under-stair pantry/storage, and to a quaint conservatory. The modern fitted kitchen provides a sink, integral double oven, 5 ring gas hob, microwave, plumbing for washing amenities and space for a standing appliance. The bedroom/study on this floor is a double and is accessed through the entrance hall of the house, it offers a versatile space with an ensuite that features a shower, sink and WC.

#### **Details:**

**Entrance Hall** 

**Lounge** 15'2" x 12' (4.62m x 3.66m) Both max

**Dining Room** 10'7" x 15'3" (3.23m x 4.65m) Both max

**Kitchen** 16'5" x 7'11" (5m x 2.41m) Both max

**Conservatory** 7' x 16' (2.13m x 4.88m) Both max