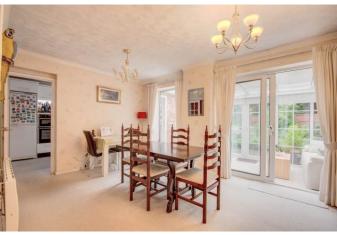

The ground floor of the property comprises: an entrance hallway, a spacious and open plan lounge and dining room with access to an under-stair pantry/storage, and to a quaint conservatory. The modern fitted kitchen provides a sink, integral double oven, 5 ring gas hob, microwave, plumbing for washing amenities and space for a standing appliance. The bedroom/study on this floor is a double and is accessed through the entrance hall of the house, it offers a versatile space with an ensuite that features a shower, sink and WC.

#### **Details:**

**Entrance Hall** 

**Lounge** 15'2" x 12' (4.62m x 3.66m) Both max

**Dining Room** 10'7" x 15'3" (3.23m x 4.65m) Both max

**Kitchen** 16'5" x 7'11" (5m x 2.41m) Both max

**Conservatory** 7' x 16' (2.13m x 4.88m) Both max