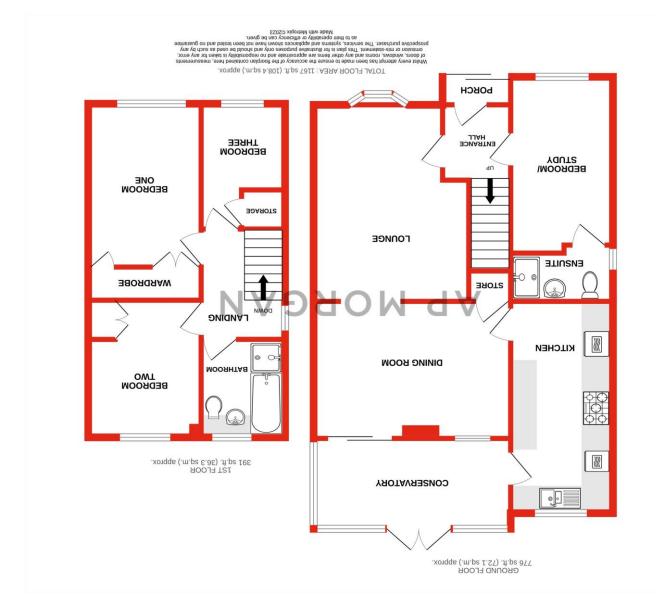

The ground floor of the property comprises: an entrance hallway, a spacious and open plan lounge and dining room with access to an under-stair pantry/storage, and to a quaint conservatory. The modern fitted kitchen provides a sink, integral double oven, 5 ring gas hob, microwave, plumbing for washing amenities and space for a standing appliance. The bedroom/study on this floor is a double and is accessed through the entrance hall of the house, it offers a versatile space with an ensuite that features a shower, sink and WC.

The first-floor landing establishes: Bedroom one, a wide double with integrated wardrobes, bedroom two is a further double that presents a view over the garden, and bedroom three is a cosy single with integral storage. The shower-room of the property is well-presented, houses the airing cupboard and offers a shower, sink and a separated WC.

#### **Details:**

**Entrance Hall** 

**Lounge** 15'2" x 12' (4.62m x 3.66m) Both max

**Dining Room** 10'7" x 15'3" (3.23m x 4.65m) Both max

**Kitchen** 16'5" x 7'11" (5m x 2.41m) Both max

**Conservatory** 7' x 16' (2.13m x 4.88m) Both max

**Downstairs bedroom/office** 13'7" x 8' (4.14m x 2.44m) Both max

**Ensuite Bathroom** 4'4" x 8' (1.32m x 2.44m) Both max

Landing

**Bedroom one** 15' x 8'7" (4.57m x 2.62m) Both max

**Bedroom two** 11' x 8' (3.35m x 2.44m) Both max

**Bedroom three** 9'8" x 6'6" (2.95m x 1.98m) Both max

Bathroom 7'7" x 6'5" (2.3m x 1.96m) Both max

**Council Tax Band:** D (tbc by solicitors). **Tenure:** Freehold (tbc by solicitors).

For more information or to arrange a viewing, please call us on 01527 406 956.