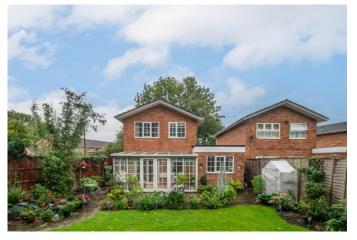

#### **Description:**

A very well-presented four-bedroom detached family home on a corner plot, in the desirable area of Winyates East.

To the front of the property is a large block-paved drive fit for parking multiple cars, a planted border and side access gate leading to the rear.

To the rear of the property is a spacious, South-facing Garden with well-maintained, high planted rear boundaries that provide privacy. This space is laid to an initial patio around the house and up the garden to one side, a feature koi fishpond, with the remaining space laid to lawn with fenced borders.