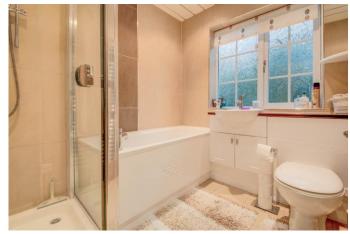

The first-floor landing establishes: Bedroom one, a wide double with integrated wardrobes, bedroom two is a further double that presents a view over the garden, and bedroom three is a cosy single with integral storage. The shower-room of the property is well-presented, houses the airing cupboard and offers a shower, sink and a separated WC.

**Bedroom three** 9'8" x 6'6" (2.95m x 1.98m) Both max

Bathroom 7'7" x 6'5" (2.3m x 1.96m) Both max

**Council Tax Band:** D (tbc by solicitors). **Tenure:** Freehold (tbc by solicitors).

For more information or to arrange a viewing, please call us on 01527 406 956.