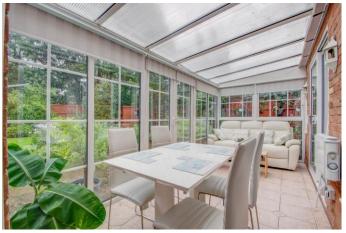

The ground floor of the property comprises: an entrance hallway, a spacious and open plan lounge and dining room with access to an under-stair pantry/storage, and to a quaint conservatory. The modern fitted kitchen provides a sink, integral double oven, 5 ring gas hob, microwave, plumbing for washing amenities and space for a standing appliance. The bedroom/study on this floor is a double and is accessed through the entrance hall of the house, it offers a versatile space with an ensuite that features a shower, sink and WC.

#### **Details:**

**Entrance Hall** 

**Lounge** 15'2" x 12' (4.62m x 3.66m) Both max

**Dining Room** 10'7" x 15'3" (3.23m x 4.65m) Both max

**Kitchen** 16'5" x 7'11" (5m x 2.41m) Both max

**Conservatory** 7' x 16' (2.13m x 4.88m) Both max