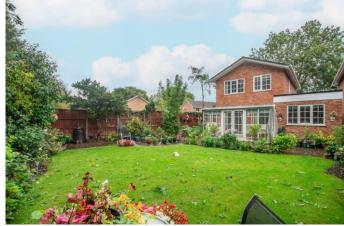

#### **Description:**

A very well-presented four-bedroom detached family home on a corner plot, in the desirable area of Winyates East.

To the front of the property is a large block-paved drive fit for parking multiple cars, a planted border and side access gate leading to the rear.

To the rear of the property is a spacious, South-facing Garden with well-maintained, high planted rear boundaries that provide privacy. This space is laid to an initial patio around the house and up the garden to one side, a feature koi fishpond, with the remaining space laid to lawn with fenced borders.