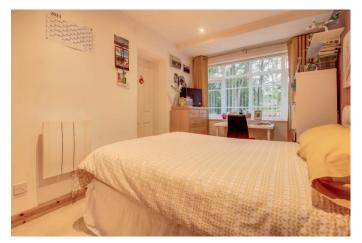

The first-floor landing establishes: Bedroom one, a wide double with integrated wardrobes, bedroom two is a further double that presents a view over the garden, and bedroom three is a cosy single with integral storage. The shower-room of the property is well-presented, houses the airing cupboard and offers a shower, sink and a separated WC.

**Downstairs bedroom/office** 13'7" x 8' (4.14m x 2.44m) Both max

**Ensuite Bathroom** 4'4" x 8' (1.32m x 2.44m) Both max

Landing

**Bedroom one** 15' x 8'7" (4.57m x 2.62m) Both max

**Bedroom two** 11' x 8' (3.35m x 2.44m) Both max

**Bedroom three** 9'8" x 6'6" (2.95m x 1.98m) Both max

Bathroom 7'7" x 6'5" (2.3m x 1.96m) Both max

**Council Tax Band:** D (tbc by solicitors). **Tenure:** Freehold (tbc by solicitors).

For more information or to arrange a viewing, please call us on 01527 406 956.