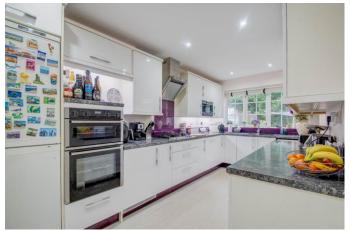

The ground floor of the property comprises: an entrance hallway, a spacious and open plan lounge and dining room with access to an under-stair pantry/storage, and to a quaint conservatory. The modern fitted kitchen provides a sink, integral double oven, 5 ring gas hob, microwave, plumbing for washing amenities and space for a standing appliance. The bedroom/study on this floor is a double and is accessed through the entrance hall of the house, it offers a versatile space with an ensuite that features a shower, sink and WC.

#### **Details:**

**Entrance Hall** 

**Lounge** 15'2" x 12' (4.62m x 3.66m) Both max

**Dining Room** 10'7" x 15'3" (3.23m x 4.65m) Both max

**Kitchen** 16'5" x 7'11" (5m x 2.41m) Both max

**Conservatory** 7' x 16' (2.13m x 4.88m) Both max