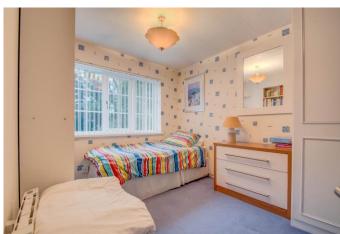

The first-floor landing establishes: Bedroom one, a wide double with integrated wardrobes, bedroom two is a further double that presents a view over the garden, and bedroom three is a cosy single with integral storage. The shower-room of the property is well-presented, houses the airing cupboard and offers a shower, sink and a separated WC.

**Bedroom three** 9'8" x 6'6" (2.95m x 1.98m) Both max

Bathroom 7'7" x 6'5" (2.3m x 1.96m) Both max

**Council Tax Band:** D (tbc by solicitors). **Tenure:** Freehold (tbc by solicitors).

For more information or to arrange a viewing, please call us on 01527 406 956.